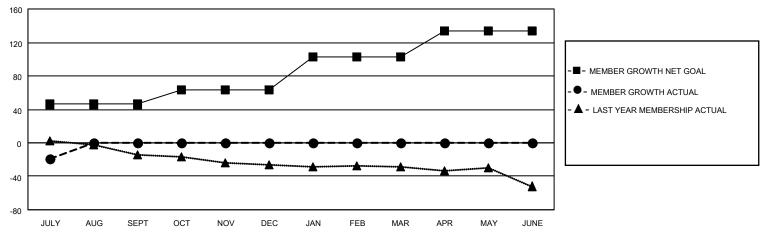

#### GOALS AND ACTUAL MEMBERS CUMULATIVE

| DROPPED CLUBS: 1       |    | 3 CLUBS OF 45 ADDED 1 OR<br>MORE NEW MEMBERS | GENDER DISTRIBUTION            |              |  |
|------------------------|----|----------------------------------------------|--------------------------------|--------------|--|
|                        |    | WORE NEW WEINBERS                            | MALE                           | 540 (55.21%) |  |
|                        |    |                                              | FEMALE                         | 438 (44.79%) |  |
| DROPPED MEMBERS        |    |                                              | NON BINARY                     | 0 (0.00%)    |  |
| <u>BROLLED MEMBERS</u> |    |                                              | PREFER NOT TO ANSWER 0 (0.00%) |              |  |
| DECEASED               | 3  |                                              |                                | (0.0070)     |  |
| CLUB CANCELLED         | 3  | CLICK HERE FOR CUMULATIVE                    | TOTAL FAMILY UNIT MEMBERS      | 267          |  |
| OTHER                  | 16 | MEMBERSHIP DATA                              |                                |              |  |
| TOTAL                  | 22 |                                              | FAMILY MEMBERS PAYING HAI      | F DUES 135   |  |
|                        |    |                                              |                                |              |  |